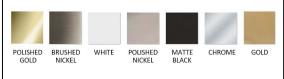

#### **HOUSING FINISHES:**

- MIL SPEC ANODIZED MATTE ALUMINUM
- POWDER COAT WHITE ALUMINUM

#### **DOOR FINISHES:**

**OVERALL SIZE DIMENSION:** 21" WIDE X 30" HIGH X 6 5/8" DEEP

**ROUGH OPENING DIMENSION:** 20 3/8" WIDE X 29 3/8" HIGH X 5 1/2"

DEEP

**DOOR THICKNESS: 13/16"** 