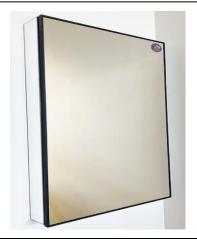

#### **FEATURES:**

- ONE 21X30" FULLY MIRRORED DOOR FRAMED IN ¼" WIDE METALIKA NARROW FINISH.
- THREE ADJUSTABLE 3/8" THICK HIGH POLISHED GLASS SHELVES. BEHIND DOORS.
- INFINITELY ADJUSTABLE SHELVING WITH LOCKDOWN MECHANISM (NO HOLES IN CABINET).
- 165-DEGREE PROPRIETARY SOFT CLOSE HEAVY DUTY HINGES.
- DOOR CAN BE MOUNTED LEFT OR RIGHT (FIELD REVERSIBLE).
- FULL GASKET BEHIND DOOR.
- HIGH RESOLUTION SILVER PLATE GLASS MIRRORS FRONT, BACK OF DOOR AND BACK WALL.
- BACK WALL MIRROR FULLY SEALED.
- PACKED IN FOUR WALL (FOLDED DOUBLE WALL) CORRUGATION.

#### **DOOR FINISHES:**

**OVERALL SIZE DIMENSION:** 21" WIDE X 30" HIGH X 6 5/8" DEEP

**ROUGH OPENING DIMENSION:** 20 3/8" WIDE X 29 3/8" HIGH X 5 1/2"

DEEP

**DOOR THICKNESS: 13/16"** 